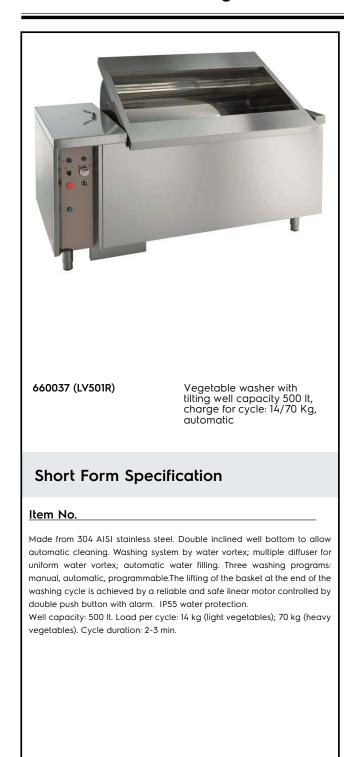

Vegetable Washer Tilting Basket Vegetable Washer 14/70kg - Automatic

| EM #   |   |
|--------|---|
|        | - |
| ODEL # | _ |
|        |   |
| AME #  | _ |
|        |   |
| S #    | _ |
|        |   |
| A #    |   |
|        | _ |

### Main Features

- Double inclined well bottom to allow automatic cleaning of the unit.
- Easy to remove perforated stainless steel filters.
- Washing well shaped to achieve an efficient water vortex.
- Basket lifting at the end of the cycle achieved by means of a linear motor controlled by a double push button with alarm.
- Three washing programs: manual, automatic.
- "Soft-action" manual ball valve regulates the wash water loading and pressure.
- Multiple diffuser to uniform water vortex and a solenoid valve to expedite water loading and drainage.
- Simple control panel with emergency stop an acoustic alarm switch.
- Cycle duration of 2 to 3 minutes.
- Mounted on adjustable stainless steel legs.
- IP25 protection against water jets, solid objects and small animals (larger than 6 mm).

## Construction

- 304 AISI stainless steel construction throughout.
- Wells to have a capacity of 14 kg of light vegetables or 70 kg of heavy vegetables per cycle.