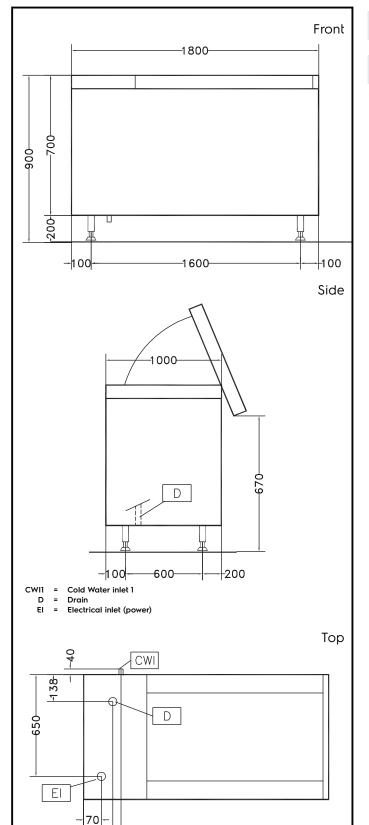

## Total Watts:

| Kev | Information: |  |
|-----|--------------|--|

| External dimensions, Width:           | 1800 mm |
|---------------------------------------|---------|
| External dimensions, Depth:           | 1000 mm |
| External dimensions, Height:          | 850 mm  |
| Shipping weight:                      | 304 kg  |
| Usable well capacity:                 | 500 lt  |
| Load per cycle - light<br>vegetables: | 14 kg   |
| Load per cycle - heavy<br>vegetables: | 70 kg   |
|                                       |         |